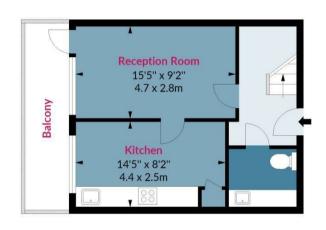

Usher Road, E3

Approx. Gross Internal Area 747 Sq Ft - 69.40 Sq M Approx. Gross Balcony Area 91 Sq Ft - 8.45 Sq M

## First Floor

Floor Area 371 Sq Ft - 34.47 Sq M

## **Second Floor**

Floor Area 376 Sq Ft - 34.93 Sq M

Measured according to RICS IPMS2. Floor plan is for illustrative purposes only and is not to scale. Every attempt has been made to ensure the accuracy of the floor plan shown, however all measurements, fixtures, fittings and data shown are an approximate interpretation for illustrative purposes only. 1 sq m = 10.76 sq feet.