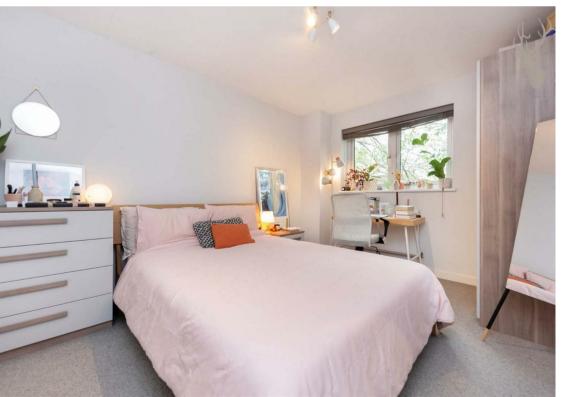

Spanning over 747 Sq/Ft of internal living space the property comprises of a welcoming entrance hall, a spacious (full width of the property) lounge with door leading to a large, secluded terrace which is private for the owners to enjoy. The separate kitchen/diner is a lavishly sized space allowing the perfect setting for dining/entertaining friends and family. Completing the downstairs is a cloakroom/utility room and plenty of useful storage spaces. Upstairs there are two double-sized bedrooms and a stylish bathroom.