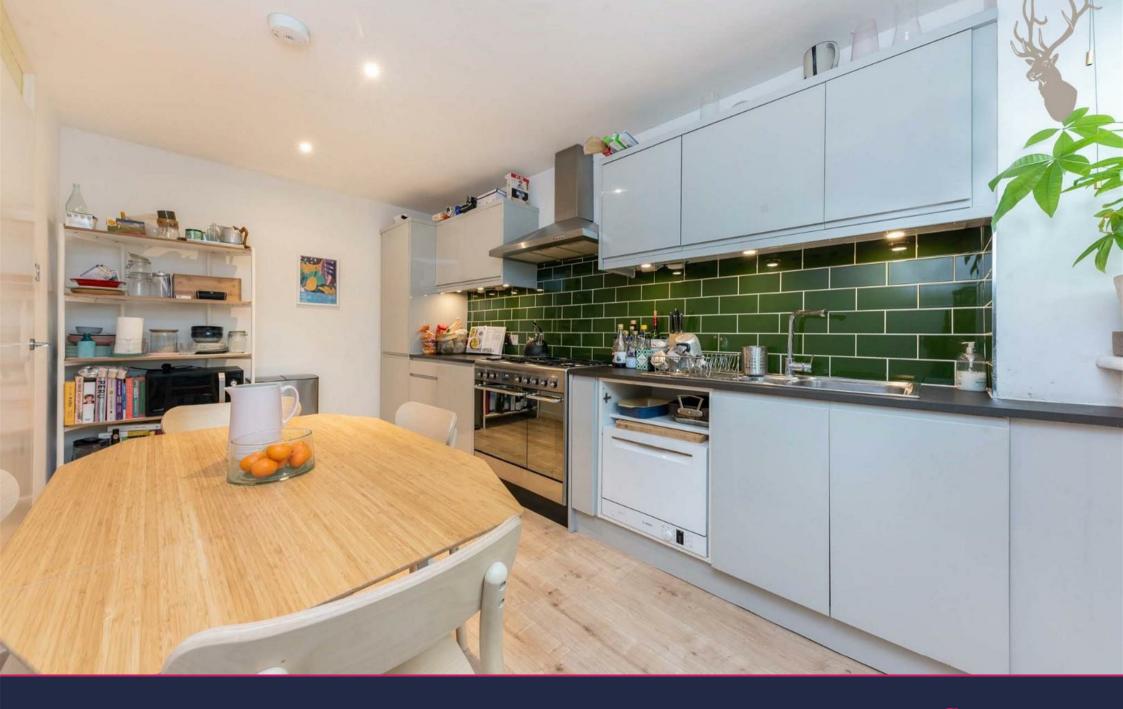

Spanning over 747 Sq/Ft of internal living space the property comprises of a welcoming entrance hall, a spacious (full width of the property) lounge with door leading to a large, secluded terrace which is private for the owners to enjoy. The separate kitchen/diner is a lavishly sized space allowing the perfect setting for dining/entertaining friends and family. Completing the downstairs is a cloakroom/utility room and plenty of useful storage spaces. Upstairs there are two double-sized bedrooms and a stylish bathroom.