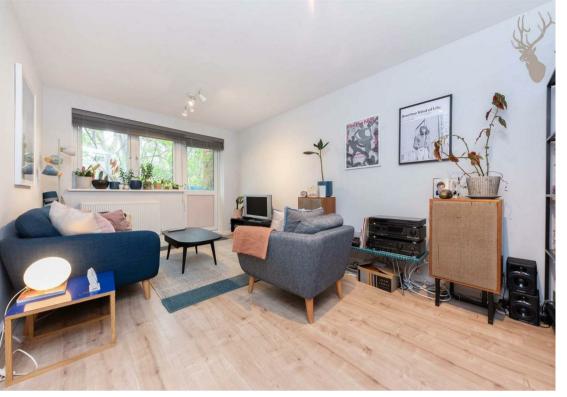

Spanning over 747 Sq/Ft of internal living space the property comprises of a welcoming entrance hall, a spacious (full width of the property) lounge with door leading to a large, secluded terrace which is private for the owners to enjoy. The separate kitchen/diner is a lavishly sized space allowing the perfect setting for dining/entertaining friends and family. Completing the downstairs is a cloakroom/utility room and plenty of useful storage spaces. Upstairs there are two double-sized bedrooms and a stylish bathroom.