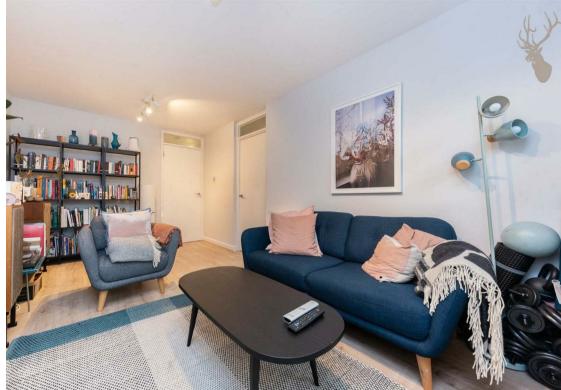

Spanning over 747 Sq/Ft of internal living space the property comprises of a welcoming entrance hall, a spacious (full width of the property) lounge with door leading to a large, secluded terrace which is private for the owners to enjoy. The separate kitchen/diner is a lavishly sized space allowing the perfect setting for dining/entertaining friends and family. Completing the downstairs is a cloakroom/utility room and plenty of useful storage spaces. Upstairs there are two double-sized bedrooms and a stylish bathroom.