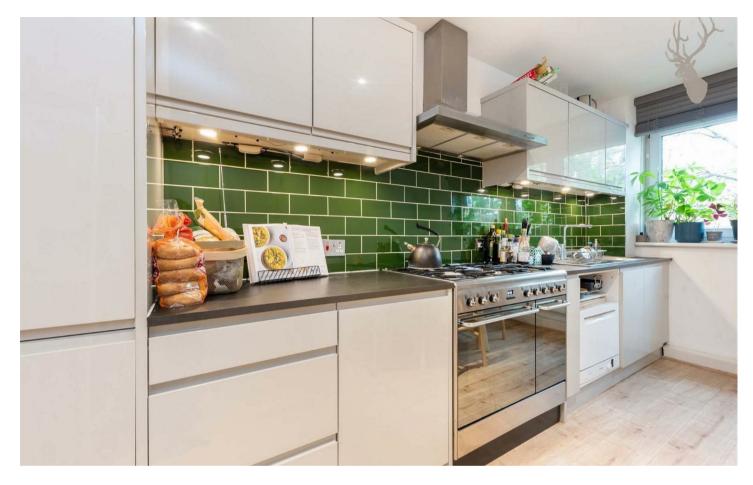

Spanning over 747 Sq/Ft of internal living space the property comprises of a welcoming entrance hall, a spacious (full width of the property) lounge with door leading to a large, secluded terrace which is private for the owners to enjoy. The separate kitchen/diner is a lavishly sized space allowing the perfect setting for dining/entertaining friends and family. Completing the downstairs is a cloakroom/utility room and plenty of useful storage spaces. Upstairs there are two double-sized bedrooms and a stylish bathroom.