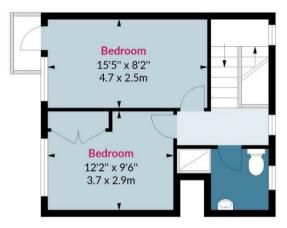

Usher Road, E3

Approx. Gross Internal Area 747 Sq Ft - 69.40 Sq M Approx. Gross Balcony Area 91 Sq Ft - 8.45 Sq M

## First Floor

Floor Area 371 Sq Ft - 34.47 Sq M

## **Second Floor**

Floor Area 376 Sq Ft - 34.93 Sq M

Measured according to RICS IPMS2. Floor plan is for illustrative purposes only and is not to scale. Every attempt has been made to ensure the accuracy of the floor plan shown, however all measurements, fixtures, fittings and data shown are an approximate interpretation for illustrative purposes only. 1 sq m = 10.76 sq feet.